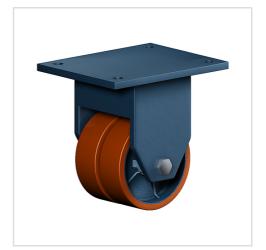

## Fixed castor EDDF 151 ZZK

Extra Heavy Duty Series EDD - Wheel Z

-30 °C - +80 °C

### Wheel

Tread: Cast polyurethane, 95±3 Shore A

Wheel centre, Cast-iron - painted

#### Fork

For applications where a super strong and durable caster is required,

one tapered roller and one axial ball bearing, dust protection ring, very strong integrated Kingpin, locked nut, grease nipple, wheel axle bolted,

finish - painted

| Fixed castor                                            | Wheel-⊘ A x width B mm: 150x50+50 |
|---------------------------------------------------------|-----------------------------------|
| Load Capacity kg:                                       | 1400                              |
| Load capacity tested according to EN 12530 and EN 12527 |                                   |
| Overall height H mm:                                    | 210                               |
| Dimension of top plate TP                               | 200x160                           |
| mm:                                                     |                                   |
| Hole spacing HS mm:                                     | 160x120                           |
| Hole-Ø HD mm:                                           | 15                                |
| Wheel bearing:                                          | Ball bearing                      |