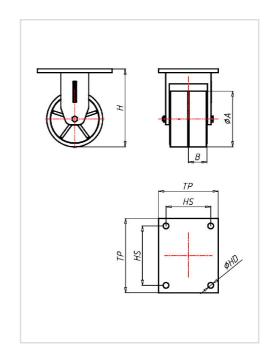

finish - painted

| Fixed castor                                            | Wheel-⊘ A x width B mm: 150x50+50 |
|---------------------------------------------------------|-----------------------------------|
| Load Capacity kg:                                       | 1400                              |
| Load capacity tested according to EN 12530 and EN 12527 |                                   |
| Overall height H mm:                                    | 210                               |
| Dimension of top plate TP                               | 200x160                           |
| mm:                                                     |                                   |
| Hole spacing HS mm:                                     | 160x120                           |
| Hole-Ø HD mm:                                           | 15                                |
| Wheel bearing:                                          | Ball bearing                      |